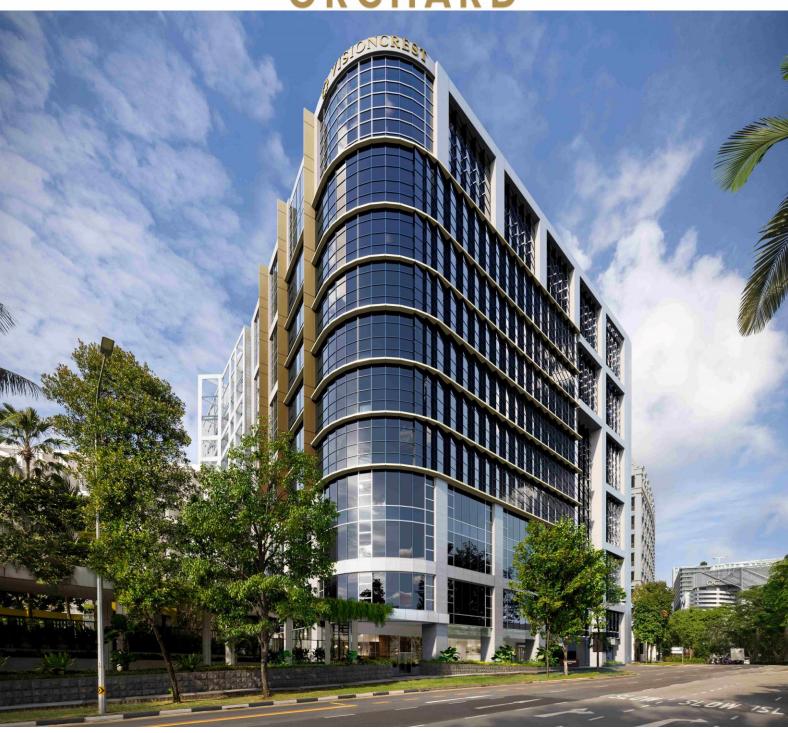

## VISIONCREST

ORCHARD

## Premium Grade A Office Floors For Sale

| Address            | 103 Penang Road                                                                                                            |
|--------------------|----------------------------------------------------------------------------------------------------------------------------|
| Description        | 11-storey Grade A strata commercial office building with retail component on ground floor and 2 levels of basement carpark |
| Tenure             | Freehold                                                                                                                   |
| ТОР                | 2008                                                                                                                       |
| Total NSA          | Various floors for sale                                                                                                    |
| Typical Floor Size | Circa 14,500 sqft                                                                                                          |
| Carpark Lots       | 135                                                                                                                        |
| Green Credentials  | LEED Gold Certification                                                                                                    |
| Key Investment     | Ride on Orchard Road rejuvenation                                                                                          |
| Highlights         | <ul> <li>Walking distance to Somerset and Dhoby<br/>Ghaut MRT stations</li> </ul>                                          |
|                    | <ul> <li>Proven asset class with potential capital appreciation</li> </ul>                                                 |
|                    | <ul> <li>Floors available for owner occupation or with<br/>immediate rental income</li> </ul>                              |
|                    | Efficient corporate structure                                                                                              |
|                    | <ul> <li>Foreigner eligible, No ABSD/SSD</li> </ul>                                                                        |