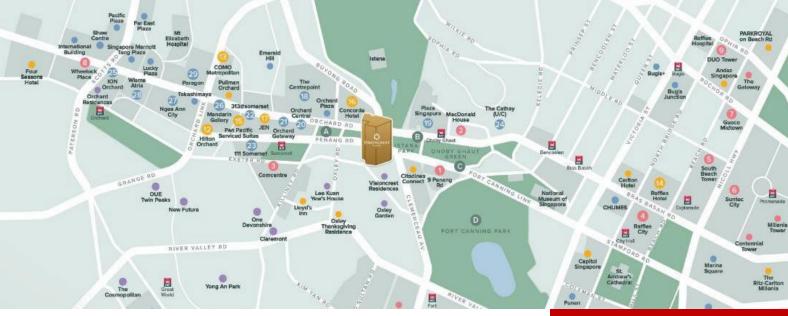

## Premium Grade A Office Floors For Sale

| Address            | 103 Penang Road                                                                                                            |
|--------------------|----------------------------------------------------------------------------------------------------------------------------|
| Description        | 11-storey Grade A strata commercial office building with retail component on ground floor and 2 levels of basement carpark |
| Tenure             | Freehold                                                                                                                   |
| ТОР                | 2008                                                                                                                       |
| Total NSA          | Various floors for sale                                                                                                    |
| Typical Floor Size | Circa 14,500 sqft                                                                                                          |
| Carpark Lots       | 135                                                                                                                        |
| Green Credentials  | LEED Gold Certification                                                                                                    |
| Key Investment     | Ride on Orchard Road rejuvenation                                                                                          |
| Highlights         | <ul> <li>Walking distance to Somerset and Dhoby<br/>Ghaut MRT stations</li> </ul>                                          |
|                    | <ul> <li>Proven asset class with potential capital appreciation</li> </ul>                                                 |
|                    | <ul> <li>Floors available for owner occupation or with<br/>immediate rental income</li> </ul>                              |
|                    | Efficient corporate structure                                                                                              |
|                    | <ul> <li>Foreigner eligible, No ABSD/SSD</li> </ul>                                                                        |