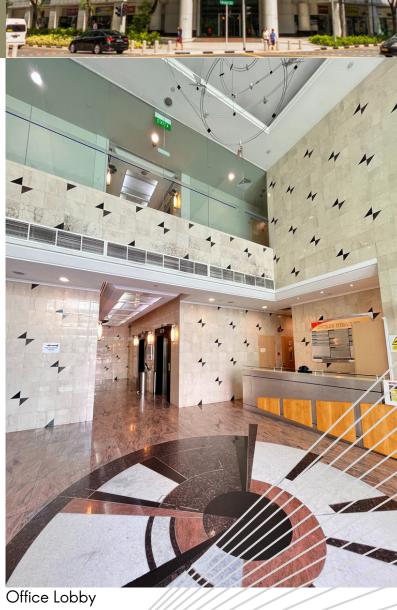

#### **Property Description**

| Address                                 | 91 Bencoolen Street, Singapore<br>189652                                              |  |
|-----------------------------------------|---------------------------------------------------------------------------------------|--|
| Description                             | A 12-storey mixed-use developme comprising offices, retail shops an residential units |  |
| Tenure                                  | 99 yrs w.e.f. 19 Mar 1997                                                             |  |
| TOP Date                                | Circa 2001                                                                            |  |
| Carparking                              | 301 lots                                                                              |  |
| Season parking rates                    | S\$130 per lot per mth + GST                                                          |  |
| Maintenance & Sinking<br>Fund (Monthly) | Approx. S\$1.05 psf pm                                                                |  |