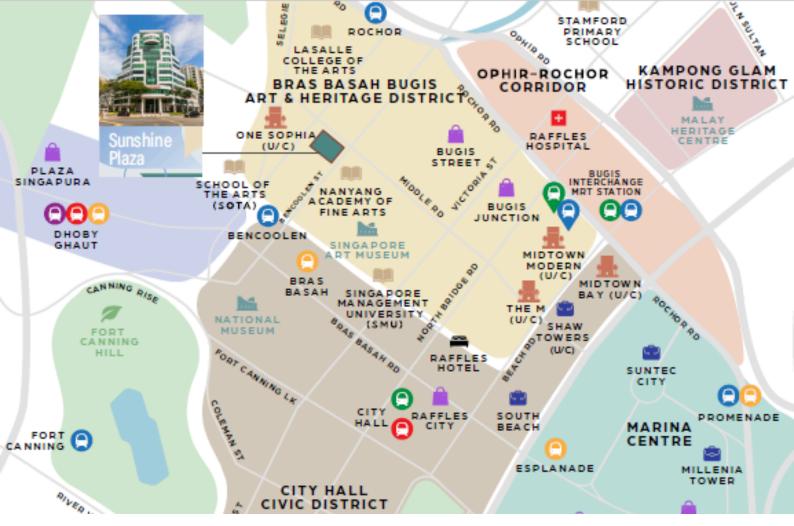

#### **Key Investment Highlights**

Heart of Bras Basah. Bugis precinct

Seamless connectivity with 5 MRT stations nearby

Ample carparking lots in the property

Modern Office specifications

Attractive yield

No ABSD or SSD. Foreigners eligible